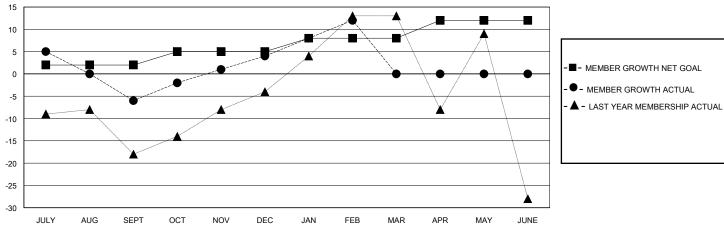

## MONTHLY MEMBERSHIP PROGRESS REPORT

District 33 N

Results as of: 2/29/2024

## GMT: LOCATION MASSACHUSETTS GMT CA

| Clubs         |               |             |               | Members               |                        |                         |                                                    |  |  |
|---------------|---------------|-------------|---------------|-----------------------|------------------------|-------------------------|----------------------------------------------------|--|--|
|               | RESULTS FOR   | R 2023-2024 |               | RESULTS FOR 2023-2024 |                        |                         |                                                    |  |  |
| QUARTER       | NEW CLUB GOAL | NEW CLUBS   | DROPPED CLUBS | QUARTER MEMB          | SER GROWTH NET<br>GOAL | MEMBER GROWTH<br>ACTUAL | DROPPED<br>MEMBERS ACTUAL<br>(including transfers) |  |  |
| JULY/AUG/SEPT | 0             | 0           | 0             | JULY/AUG/SEPT         | 2                      | 12                      | 17                                                 |  |  |
| OCT/NOV/DEC   | 1             | 0           | 1             | OCT/NOV/DEC           | 3                      | 27                      | 16                                                 |  |  |
| JAN/FEB/MAR   | 0             | 0           | 0             | JAN/FEB/MAR           | 3                      | 16                      | 7                                                  |  |  |
| APR/MAY/JUNE  | 0             | 0           | 0             | APR/MAY/JUNE          | 4                      | 0                       | 0                                                  |  |  |